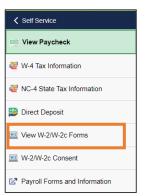

| 3. | Admin WorkCenter 🔻 |
|----|--------------------|
|    | Admin WorkCenter   |
|    | Self Service       |
|    | My Page            |

4. Click the My Pay and Taxes tile.

5. Select View W-2/W-2c Forms from the menu on the right.