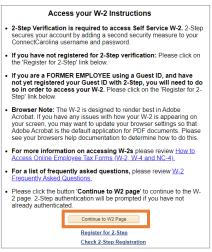

**Note:** Those using the faculty Portal may need to scroll down the menu to the option. If you do not see the scroll bar, hover your mouse over that area to make it appear.

**Result**: You may be prompted to use 2-Step verification to proceed. Review the instructions.

6. Click Continue to W2 Page.

**Note:** If you have not set up 2-Step Verification, click the Register for 2-Step link at the bottom.

**Result**: The W-2/W-2c Form screen displays with the Year End Form link.