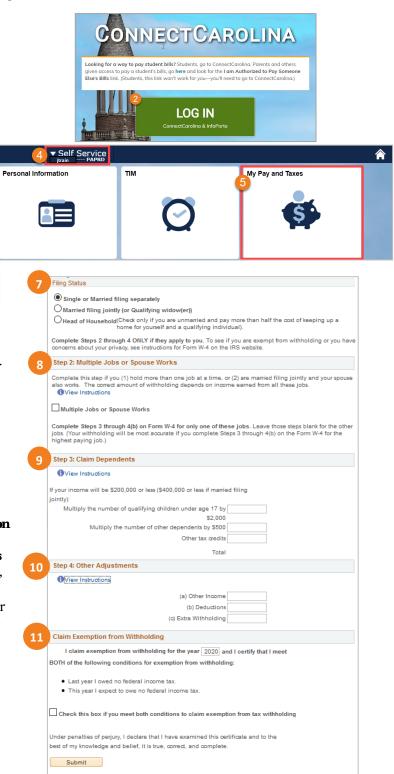

### Finding Your W-4 and NC-4

onnect

Follow these steps to find your W-4 and NC-4.

- 1. In your preferred internet browser go to <u>https://connectcarolina.unc.edu</u>
- 2. Click the **Log In** button.
- 3. Enter your Onyen and password. If you don't have an Onyen, call (919) 962-HELP.
- 4. In the top banner, click the white triangle and select **Self Service.**

FOPORTE

- 5. Click the My Pay and Taxes tile.
- 6. In the left menu you can choose to view your **W-4 Tax Information** or your **NC-4 State Tax Information**.

To update your Federal W-4 Withholding Certificate click **W-4 Tax Information** in the left menu and follow the steps below.

- 7. If needed you may change your filing status to **Single**, **Married** or **Head of Household**
- 8. Read the instructions under each step for information on how to enter your tax information. Only complete the next steps if they apply to you. Check the **Multiple Jobs** or **Spouse Works** if it applies to you. If it does not apply, do not check the box.
- 9. Claim qualifying dependents by multiplying the number of dependents by the corresponding tax credit. If you do not have dependents, leave blank.
- 10. Click **View Instructions** and enter information where applicable.
- 11. If you are eligible to be exempt from tax withholdings, check the box to claim exempt status. You must meet both conditions to claim exempt status.
- 12. Click the **Submit** button.