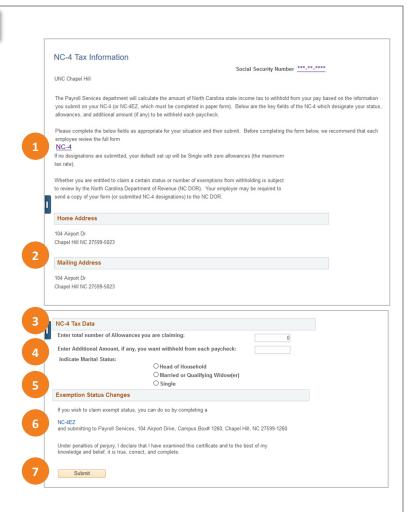

## Updating your NC-4 State Tax Information

To update your NC-4 State Tax information click **NC-4 Tax Information** in the left menu and follow the steps below.

- 1. Click **NC-**4 to view the full form for information on how many allowances to claim.
- 2. Review your Home and Mailing addresses to ensure they are correct.
- 3. Enter the total number of allowances you are claiming.
- 4. Enter the additional amount if any, you would like to have withheld from your paycheck.
- 5. Select your marital status. Select either **Head** of Household, Married or Qualifying Widow (er), or Single.
- 6. If you are eligible to be exempt from NC tax, click **NC-4EZ** to download the form where you can claim exempt status and submit the paper form to Payroll Services.
- 7. Click Submit.