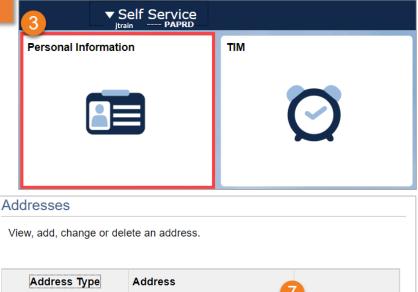

#### **Updating Your Address**

To update your address on your tax forms in ConnectCarolina you need to update your address in the system. Follow the instructions below to update your address.

- 1. In your preferred internet browser go to <u>https://connectcarolina.unc.edu</u>.
- 2. In the top banner, click the white triangle and select **Self Service**.
- 3. On the Self Service home page in ConnectCarolina, click the **Personal Information** tile.
- 4. In the left menu, click Addresses.
- 5. Click Add New Address.
- 6. Enter your address information and click **OK.**
- 7. Click the pencil to change an existing address.
- 8. Click **OK** to save your changes.