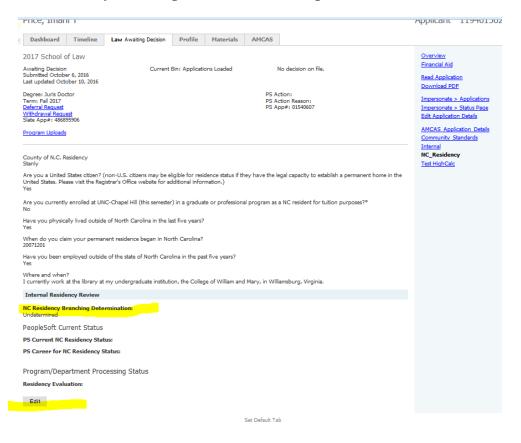

To Update the Residency determination click on the NC Residency link on the right hand side menu of the Student Record (Application Tab)

|                                                                                                                                                                                                                         |                          |                                                                | -        |      |      |                                                                                                                                                                                                         |
|-------------------------------------------------------------------------------------------------------------------------------------------------------------------------------------------------------------------------|--------------------------|----------------------------------------------------------------|----------|------|------|---------------------------------------------------------------------------------------------------------------------------------------------------------------------------------------------------------|
| Displaying row #1 in Law - Residency Documentation Review                                                                                                                                                               | w                        |                                                                |          |      |      | Prev <u>Next</u>                                                                                                                                                                                        |
| Price, Imani Y                                                                                                                                                                                                          |                          |                                                                |          |      |      | Applicant 119461502                                                                                                                                                                                     |
| Dashboard Timeline Law Awaiting Decision                                                                                                                                                                                | Profile Materials        | AMCAS                                                          |          |      |      |                                                                                                                                                                                                         |
| 2017 School of Law<br>Awating Decision Current<br>Submitted October 6, 2016<br>Last updated October 10, 2016<br>Degree: Juris Doctor<br>Term: Fall 2017<br>Deferral Request<br>Slate App#: 466593906<br>Program Uploads | Bin: Applications Loaded | No decision<br>PS Action:<br>PS Action Reaso<br>PS App#: 01540 | n:       |      |      | Overview<br>Financial Aid<br>Read Application<br>Download PDF<br>Impersonate > Applications<br>Impersonate > Status Page<br>Edt Application Details<br>AMCAS Application Details<br>Community Standards |
| Checklist<br>Insert Requirement                                                                                                                                                                                         |                          |                                                                |          |      |      | Internal<br>NC Residency<br>Test HighCalc                                                                                                                                                               |
| V 10/10/2016 NC Residency Long Form                                                                                                                                                                                     |                          |                                                                | Received | -    | Edit |                                                                                                                                                                                                         |
| Transcript (Coll William And Mary)                                                                                                                                                                                      |                          |                                                                | Hide     | -    |      |                                                                                                                                                                                                         |
| Materials                                                                                                                                                                                                               |                          |                                                                |          |      |      |                                                                                                                                                                                                         |
| Date A Description                                                                                                                                                                                                      |                          | Record                                                         |          | User |      |                                                                                                                                                                                                         |

You will see the applicant's answers to the residency questions and in the section Internal Residency Review you will see the results of the residency branching. Click on Edit to make any necessary manual changes to the residency branching. You must have Residency Permission to make Residency branching determinations changes.