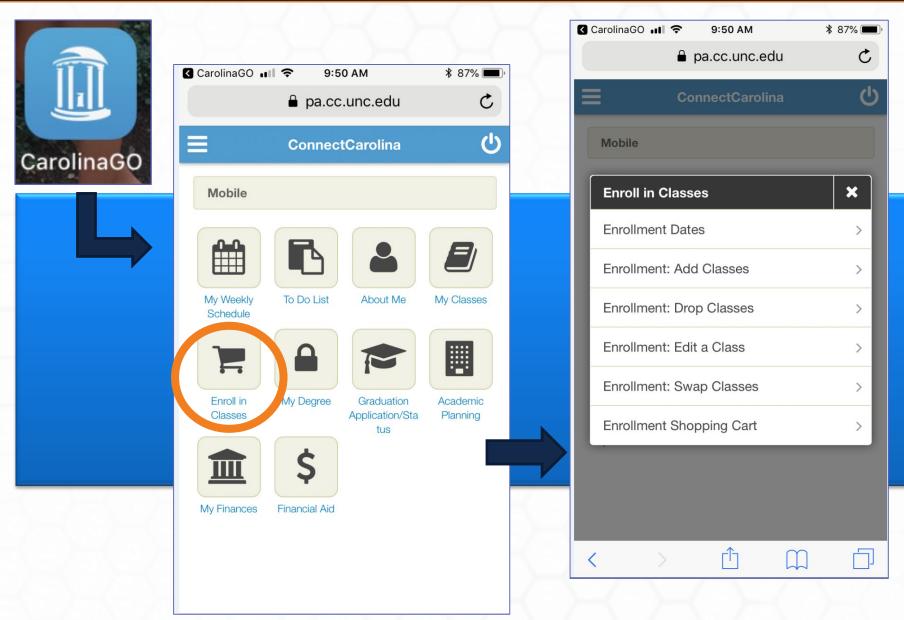

## ConnectCarolina Mobile App CarolinaGO

**3** \*

 Image: Verizon LTE
 6:05 PM

 CarolinaGO
 About

CarolinaGO was originally initiated by Student Government in the 2012-2013 school year, and since 2014 has continued as an independent student-led initiative in partnership with Information Technology Services (ITS) to design, build, and sustain a tool which serves as an information hub that ''fills in the gaps'' for students.

CarolinaGO is a constant work in progress we welcome suggestions for improvements and additions. Please submit these to test carolinago@groups.unc.edu.

TOP OF PAGE

Powered by Modo

C

\$ 85% 🔳

. . ٠

WEDNESDAY AUG 22