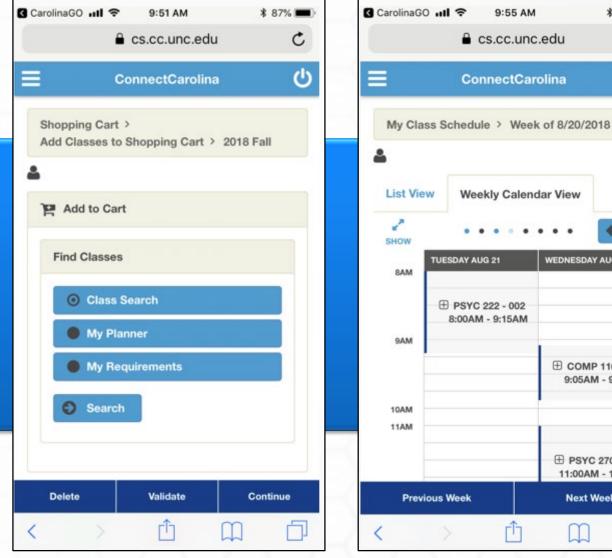

## How ConnectCarolina will display on your Smart Phone

Fluid = Responsive

| CarolinaGC |                                   |                                                 | •••• Ver                                | izon LTE                   |                                  | 9:52 AM<br>ord.acs.nc |                               | ũ * 🗖      |          |        |
|------------|-----------------------------------|-------------------------------------------------|-----------------------------------------|----------------------------|----------------------------------|-----------------------|-------------------------------|------------|----------|--------|
|            | Cs.cc.unc                         | ConnectCarolina ♂ The difference<br>Fluid makes |                                         | ■ My Shopping Cart         |                                  |                       |                               |            |          |        |
|            | ConnectCare                       |                                                 |                                         | Open Ø Closed 	Wait Listed |                                  |                       |                               |            |          |        |
| My Clas    | ss Schedule > Week                | of 8/20/2018                                    | i luiu makes                            |                            | ! R                              | equisite No           | t Met                         | Reserve    | ed Seate | S      |
|            |                                   |                                                 |                                         |                            |                                  | 2018                  | Fall T                        | erm        |          |        |
|            |                                   |                                                 |                                         | +                          | CLASS                            | UNITS                 | W/L                           | ENROLL     | SWAP     | DELET  |
| List Vie   | w Weekly Calend                   | lar View                                        |                                         |                            | Your                             | Shopping              | Cart is c                     | urrently e | empty.   |        |
| show       | ••••                              | ••• •                                           |                                         | τοτα                       | L UNITS                          |                       |                               | 0.00       |          |        |
| 8AM        | TUESDAY AUG 21                    | WEDNESDAY AUG 22                                |                                         | My                         | Schedu                           | le 📕 My               | Shopping                      | g Cart     | My E     | Events |
|            | PSYC 222 - 002<br>8:00AM - 9:15AM |                                                 |                                         |                            | Mon                              | Tue                   | We                            | d T        | hu       | Fri    |
| 9AM        |                                   |                                                 |                                         | 8am                        |                                  |                       |                               |            |          |        |
|            |                                   | COMP 116 - 001<br>9:05AM - 9:55AM               |                                         | 9am                        |                                  |                       |                               |            |          |        |
| 10AM       |                                   |                                                 |                                         | 10am                       | 10:15 - 11:<br>SOC 202           |                       | 3 10:15 -<br>SOC 2            |            | - 11:3   |        |
|            |                                   | 1 PSYC 270 - 607                                |                                         | 11am                       | (005)                            | (005)                 | (005)                         | (005       |          |        |
|            | - Washington                      | 11:00AM - 12:15PM                               |                                         | 12pm                       |                                  | 11:45 - 12:<br>CH 101 | 3 11:45 - 1<br>CH 10<br>(043) |            |          |        |
| Previ      | ous Week                          | Next Week                                       | () - () - () - () - () - () - () - () - | 1pm                        | 12:50 - 3:3<br>BIO 181<br>(005B) | 5                     | (043)                         |            |          |        |