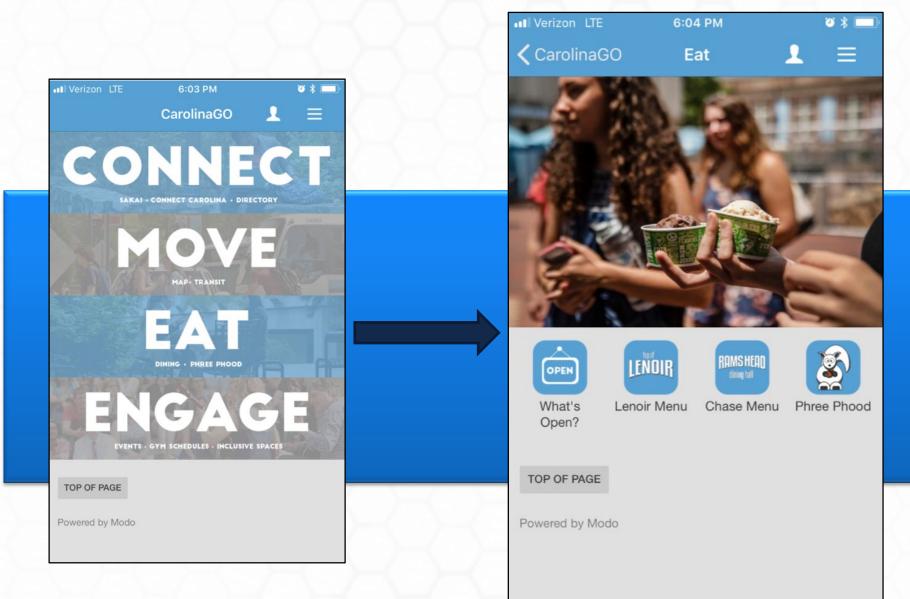

## ConnectCarolina Mobile App CarolinaGO

**3** \*

 Image: Verizon LTE
 6:05 PM

 CarolinaGO
 About

CarolinaGO was originally initiated by Student Government in the 2012-2013 school year, and since 2014 has continued as an independent student-led initiative in partnership with Information Technology Services (ITS) to design, build, and sustain a tool which serves as an information hub that ''fills in the gaps'' for students.