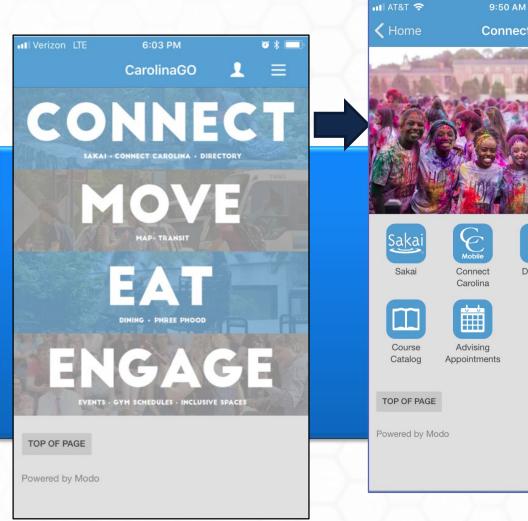

## ConnectCarolina Mobile App CarolinaGO

**3** \*

 Image: Verizon LTE
 6:05 PM

 CarolinaGO
 About

CarolinaGO was originally initiated by Student Government in the 2012-2013 school year, and since 2014 has continued as an independent student-led initiative in partnership with Information Technology Services (ITS) to design, build, and sustain a tool which serves as an information hub that ''fills in the gaps'' for students.