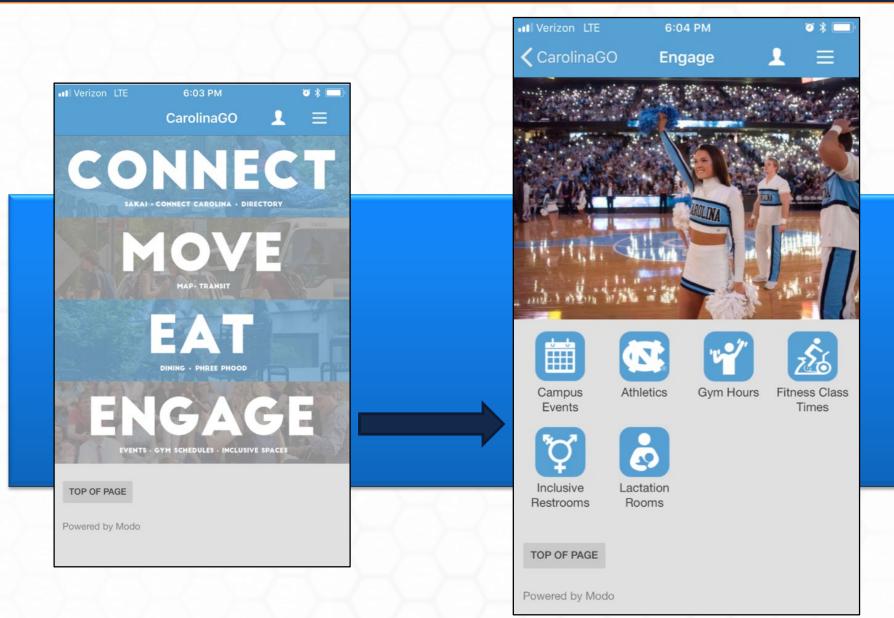

## ConnectCarolina Mobile App CarolinaGO

**3** \*

 Image: Verizon LTE
 6:05 PM

 CarolinaGO
 About

CarolinaGO was originally initiated by Student Government in the 2012-2013 school year, and since 2014 has continued as an independent student-led initiative in partnership with Information Technology Services (ITS) to design, build, and sustain a tool which serves as an information hub that ''fills in the gaps'' for students.