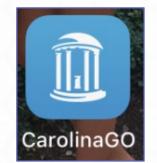

## ConnectCarolina Mobile App CarolinaGO

**3** \*

 Image: Verizon LTE
 6:05 PM

 CarolinaGO
 About

CarolinaGO was originally initiated by Student Government in the 2012-2013 school year, and since 2014 has continued as an independent student-led initiative in partnership with Information Technology Services (ITS) to design, build, and sustain a tool which serves as an information hub that ''fills in the gaps'' for students.