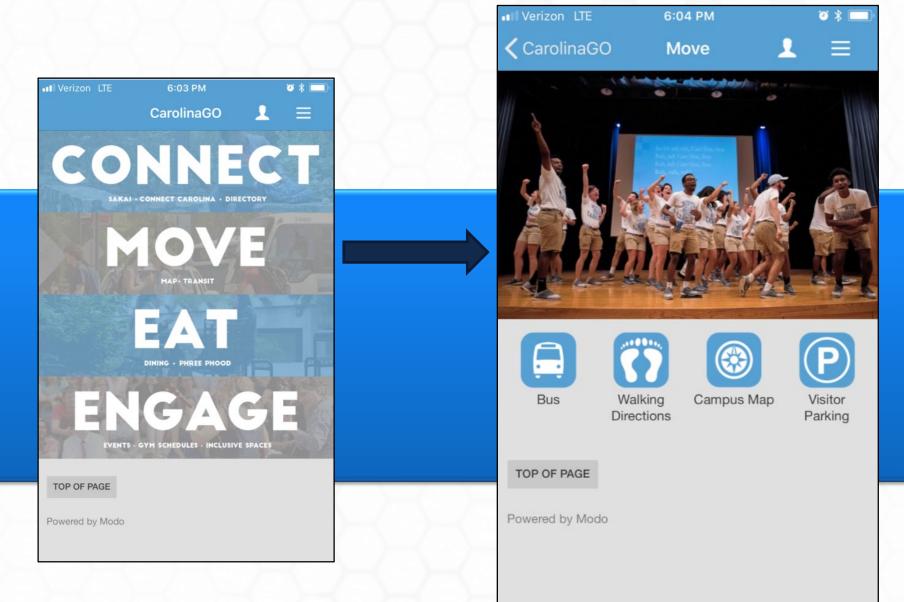

## ConnectCarolina Mobile App CarolinaGO

**3** \*

 Image: Verizon LTE
 6:05 PM

 CarolinaGO
 About

CarolinaGO was originally initiated by Student Government in the 2012-2013 school year, and since 2014 has continued as an independent student-led initiative in partnership with Information Technology Services (ITS) to design, build, and sustain a tool which serves as an information hub that ''fills in the gaps'' for students.